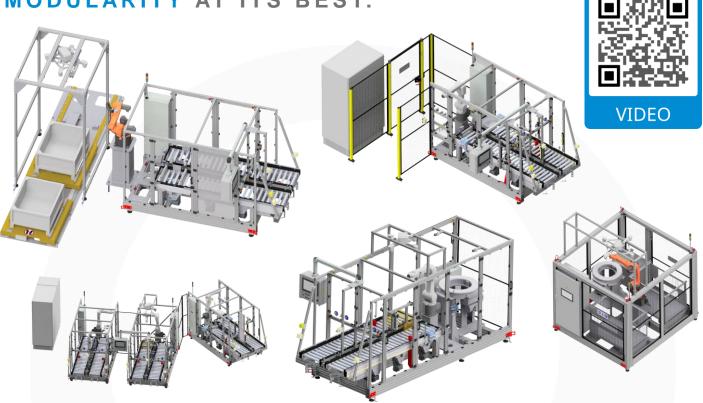

## **MODULARITY AT ITS BEST:**

Our modular approach allows you to seamlessly combine different modules, transforming UNIDO into a production machine of its own. It can handle tasks such as assembly, testing, fault detection and rejection if needed, labeling and many more. What sets UNIDO apart is its adaptability; tasks on the revolving table can be easily adjusted as your needs evolve, enabling the execution of multiple projects on a single machine, thereby enhancing the profitability of your investment.