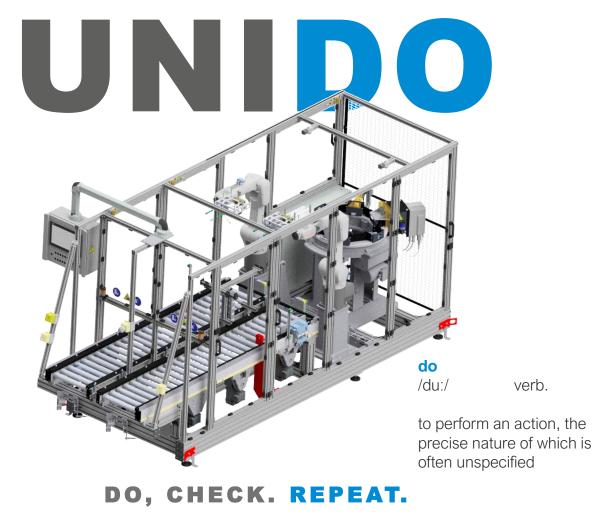

Automation and versatility have traditionally been perceived as conflicting principles, but with UNIDO, we've bridged the gap. Whether you're in need of a solution as straightforward as loading trays from a bulk flow of parts or as intricate as complex assembly, testing, labeling, engraving, and other tasks, UNIDO has been designed as a modular system to meet your exact requirements.

Our modular approach allows you to seamlessly combine different modules, transforming UNIDO into a production machine of its own. It can handle tasks such as assembly, testing, fault detection and rejection if needed, labeling and many more. What sets UNIDO apart is its adaptability; tasks on the revolving table can be easily adjusted as your needs evolve, enabling the execution of multiple projects on a single machine, thereby enhancing the profitability of your investment.

**UNIDO** can use a wide range of material infeed and outfeed options, from handling loose bulk flow directly from pallet boxes using advanced bin picking technology to integrating seamlessly with roller conveyors featuring AGV connectivity, RFID interfaces, and robust data communication with your ERP or production management system. With a cycle time of < 5 seconds, it empowers you to achieve exceptional levels of productivity.

Thanks to its self-contained system design, UNIDO offers a quick start-up process, presenting a true plug-and-play functionality. Additionally, its inherent flexibility allows for easy relocation, eliminating the constraints associated with fixed installations.