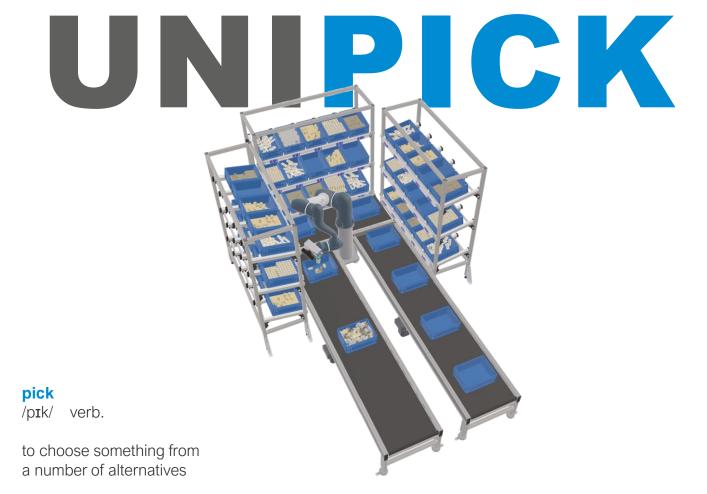

## BE PICKY, CHOOSE UNIPICK.

Integrates into your warehouse management system

Plug-and-play: No pre-training for item picking is required

UNIPICK picks items either from a stationary shelf or is integrated into your existing goods-to-person system

True pick-anything capability: Albased vision systems ensure that every item can be picked

Order picking is typically the cause of about 50% of the warehouse costs. UNIPICK is designed to streamline your warehouse operations. It takes over the monotonous task of commissioning orders and enables your staff to focus on more fulfilling tasks. Robotic picking is not only able to reduce the cost-per-pick by 71 - 80 %, but also to increase the throughput and staff satisfaction.

Using Al-based vision system, UNIPICK can pick a wide range of items right out of the box and is ready to pick from day one. By scanning each item and each bin/box, high picking and order accuracy is ensured. It easily integrates into your existing good-to-person system or picks your high runner products from a stationary shelf. By extending the robot's reach with a linear axis, you can even create your automatic storage system for your micro-fulfillment application.