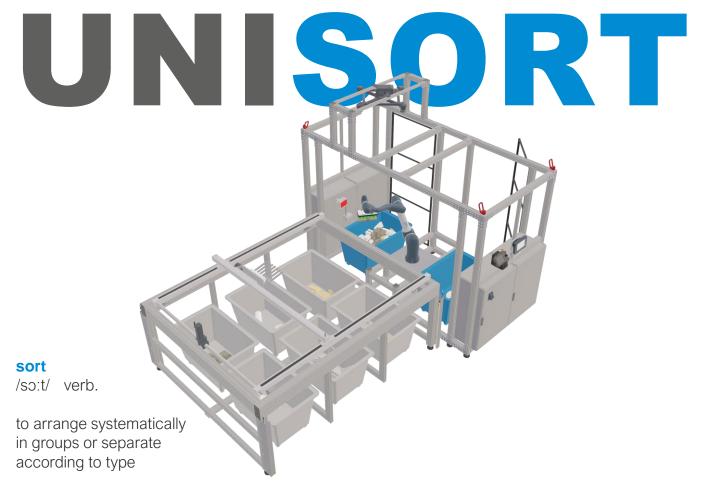

# GET IT SORTED OUT.

Handles bulk flow of parcels (carton boxes, poly bags etc.) from containers, bins, chutes or conveyor belts

Scalabl: the number and types of sortation bins is configurable

Suited for back-sorting of returns or micro-sorting for last-mile delivery (e.g. postal code etc.)

Al-based vision systems is ready to go out of the box – without time-consuming training

With return rates of around 30 %, the challenges for returns management are increasing constantly. At the same time, precise parcel sortation is crucial in order to reduce the expensive freight costs. UNISORT has the ability to systematically separate packages and bags from an unsorted bulk flow. Using Al-based vision technology, mixed parcels can be picked from a bin, conveyor belt or chute. By scanning the label, the system identifies which package is being handled and then re-sorts it into an unrestricted number of containers/bins with a high degree of accuracy. This makes the system suitable for micro-sorting in preparation for last-mile delivery. Sorted by postal code, street name, etc., shipments can be delivered more efficiently. In addition, UNISORT is also suitable for the back-sorting of returns. Whether you want to sort mixed returns by type (e.g. clothing, electronics, etc.) to further streamline them, or whether you want to sort by fulfillment customer of your warehouse.