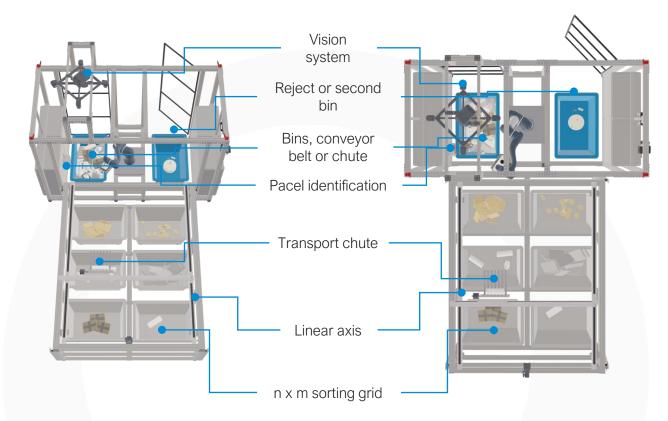

Al-based vision systems is ready to go out of the box – without time-consuming training

With return rates of around 30 %, the challenges for returns management are increasing constantly. At the same time, precise parcel sortation is crucial in order to reduce the expensive freight costs. UNISORT has the ability to systematically separate packages and bags from an unsorted bulk flow. Using Al-based vision technology, mixed parcels can be picked from a bin, conveyor belt or chute. By scanning the label, the system identifies which package is being handled and then re-sorts it into an unrestricted number of containers/bins with a high degree of accuracy. This makes the system suitable for micro-sorting in preparation for last-mile delivery. Sorted by postal code, street name, etc., shipments can be delivered more efficiently. In addition, UNISORT is also suitable for the back-sorting of returns. Whether you want to sort mixed returns by type (e.g. clothing, electronics, etc.) to further streamline them, or whether you want to sort by fulfillment customer of your warehouse.