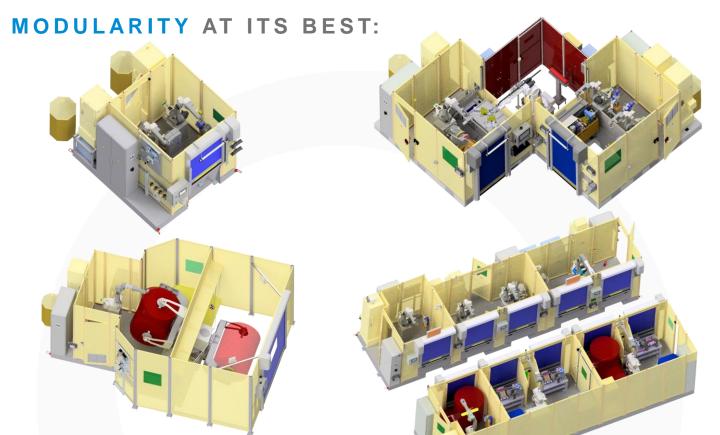

Automated welding ensures consistent quality – even across machines. Faulty parts are identified and automatically rejected.

For complex shapes and multiple welding operations, several UNIWELD machines can be combined

UNIWELD is incredibly versatile: They can be programmed to handle various welding tasks, from simple weld on pipes and tanks to complex frames. This adaptability allows businesses to tackle a wide range of projects with a single machine. The fixture for each part is easily changed. Each fixture contains a chip that automatically identifies which part is to be produced and loads the required program for repeated jobs. The UNIWELD setup is also configurable to ensure an optimal production flow - optionally including a handover robot between the different welding stations for a fully automated production of complex parts with multiple welding operations.