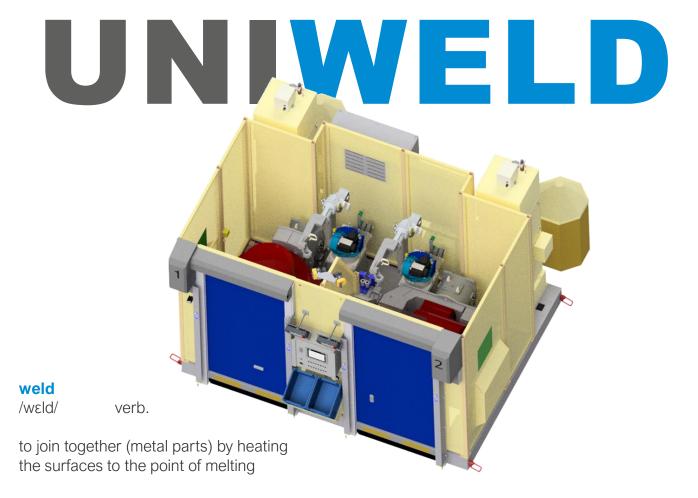

## PERFECT WELDING. EVERYTIME.

Leverages the productivity of your existing workforce to reduce the workload of repetitive and safety-critical tasks.

Configurable to ensure optimal production flow for your parts

Automated welding ensures consistent quality – even across machines. Faulty parts are identified and automatically rejected.

For complex shapes and multiple welding operations, several UNIWELD machines can be combined

UNIWELD is incredibly versatile: They can be programmed to handle various welding tasks, from simple weld on pipes and tanks to complex frames. This adaptability allows businesses to tackle a wide range of projects with a single machine. The fixture for each part is easily changed. Each fixture contains a chip that automatically identifies which part is to be produced and loads the required program for repeated jobs. The UNIWELD setup is also configurable to ensure an optimal production flow - optionally including a handover robot between the different welding stations for a fully automated production of complex parts with multiple welding operations.